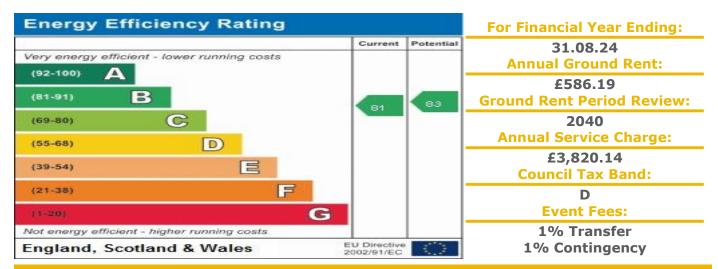

## Seafield Road, Bournemouth, Dorset, BH6 3DU

PRICE: Offers in Excess of Lease: 125 years from 1996 £135,000 Property Description:

A TWO BEDROOM FIRST FLOOR RETIREMENT APARTMENT Halebrose Court was constructed by McCarthy & Stone (Developments) Ltd and comprises 82 properties arranged over 6 floors each served by lift. The Development Manager can be contacted from various points within each property in the case of an emergency. For periods when the Development Manager is off duty there is a 24 hour emergency Appello call system. Each property comprises an entrance hall, lounge, kitchen, one or two bedrooms and bathroom. It is a condition of purchase that residents be over the age of 60 years. Regular bus service to Christchurch and to Bournemouth. Please speak to our Property Consultant if you require information regarding event fees that may apply to this property.