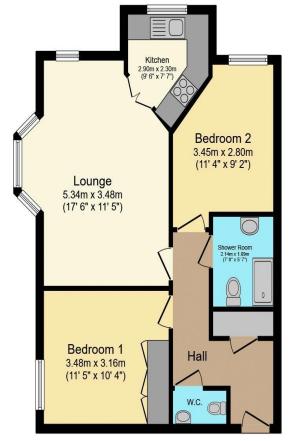

## Visit us at retirementhomesearch.co.uk

Total floor area 58.2 sq.m. (626 sq.ft.) approx

This floor plan is for illustrative purposes only. It is not drawn to scale. Any measurements, floor areas (including any total floor area), openings and orientation are approximate. No details are guaranteed, they cannot be relied upon for any purpose and they do not form part of any agreement. No liability is taken for any error, omission or misstatement. A party must rely upon its own inspection(s). Powered by www.focalagent.com